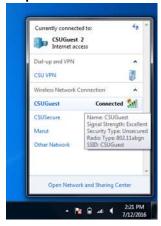

## Connecting to CSU Guest WiFi

Step 1: Connect to CSU Guest from your available networks.