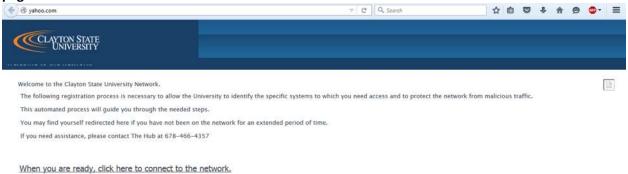

## Step 2: Open web browser and navigate to a webpage which will redirect you to Clayton State's registration page