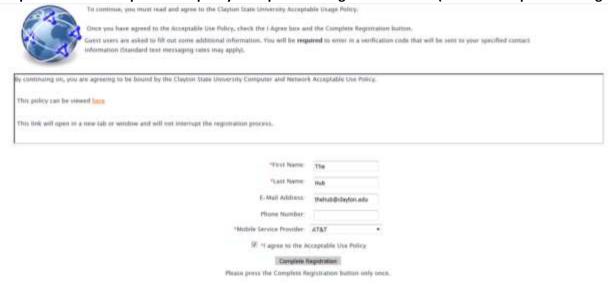

## Step 3: Read the acceptable use policy. Complete the registration form. (email not required if using SMS code)